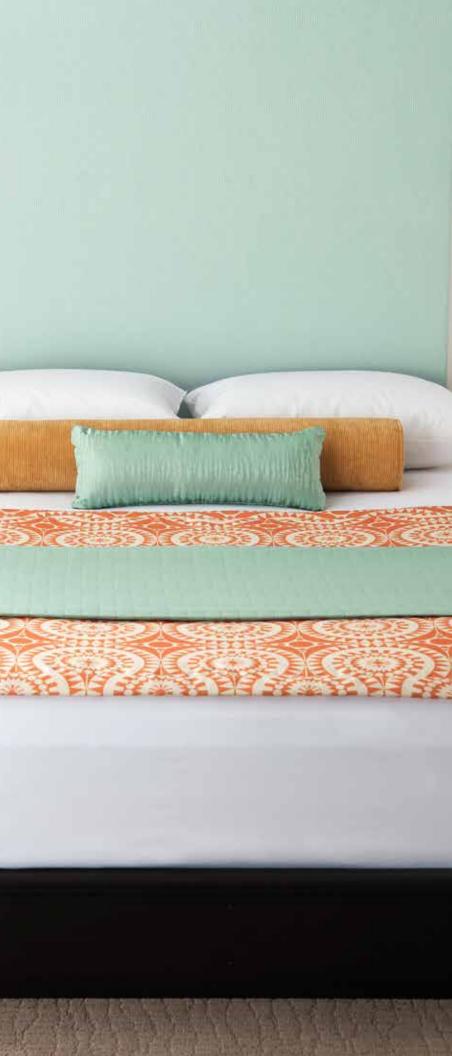

# SLICE

 $\bigcirc$ 

### $\bigcirc$ $\bigcirc$

Self-Lined Bed Scarf (shown in Slice - Spearmint)

 $\bigcirc$   $\bigcirc$ 

Self-lined ½ Coverlet with 4 oz. fill and bound hem (shown in Cetus - Pumpkin)

SPEARMINT 118" (300 cm) Wide 100% FR Polyester Approx. Repeat: V-2 1/4" (6 cm), H-2 1/4" (6 cm) Passes NFPA 701, Inherently Flame Retardant Washable at 140° F with like colors

36 X 6 Bolster Pillow with self welt (shown in Lazarro - Nugget)

24 X 10 Rectangle Pillow with knife edge (shown in Imogen - Duckegg)