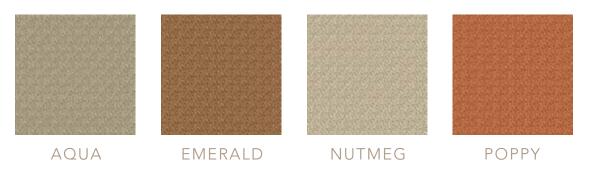

(shown in Nico - Mint)

NUTMEG EMERALD

118" (300 cm) Wide

100% FR Polyester Approx. Repeat: V-5 1/4" (13 cm), H-11" (28 cm) Passes NFPA 701, Inherently Flame Retardant

Washable at 140° F with like colors

PARCHMENT

AQUA

POPPY

Tailored Bed Skirt (shown in Nico - Mint)