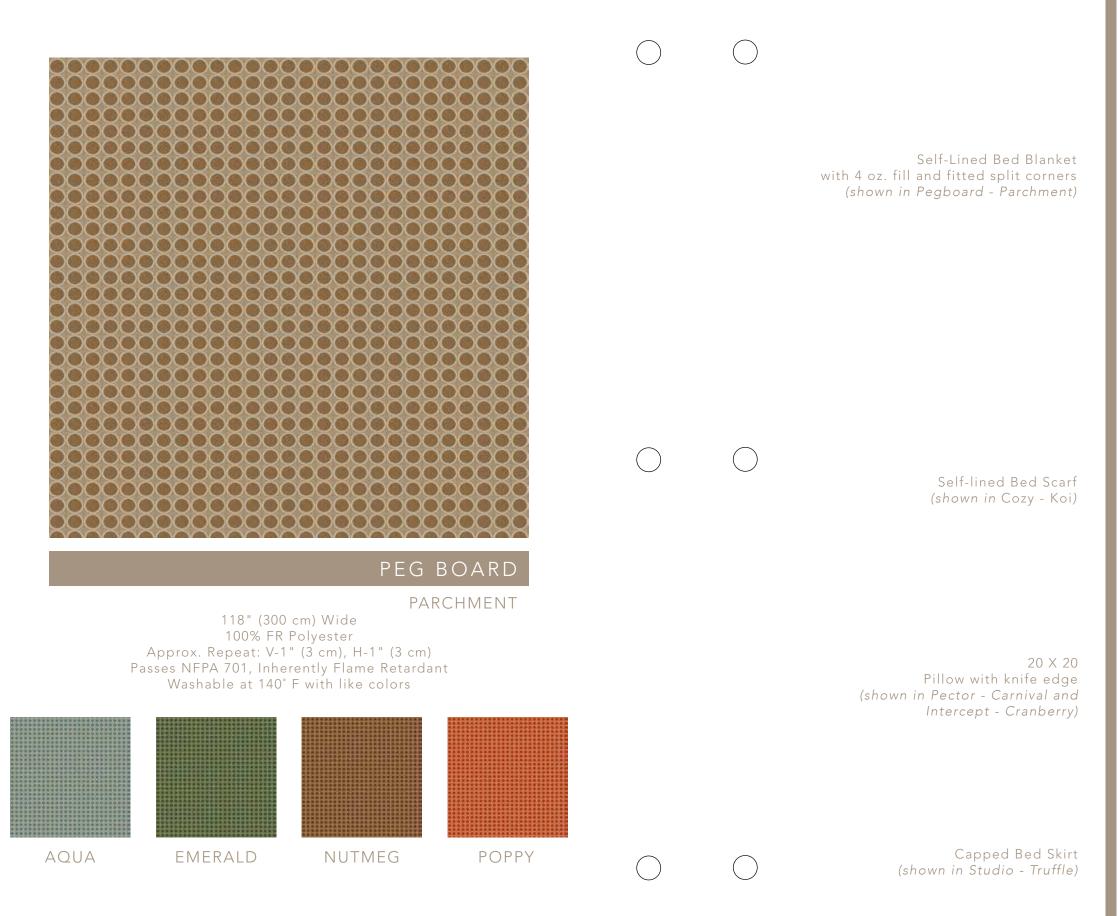

## SLEEP STYLE II





# SLEEP STYLE II

# UNDULATE

.

•

 $\bigcirc$ 





Unlined, Reversible Bed Blanket with square corners (shown in Undulate - Aqua)



24 X 10 Rectangle Pillow with self welt (shown in Jupiter - Water)

36 X 18 Rectangle Pillow with self welt

(shown in Nico - Mint)





NUTMEG EMERALD

118" (300 cm) Wide

100% FR Polyester Approx. Repeat: V-5 1/4" (13 cm), H-11" (28 cm) Passes NFPA 701, Inherently Flame Retardant

Washable at 140° F with like colors

PARCHMENT



AQUA

POPPY

Tailored Bed Skirt (shown in Nico - Mint)



### 

 $\bigcirc$ 

 $\bigcirc$ 

### PEG BOARD







# SLICE

 $\bigcirc$ 





### $\bigcirc$ $\bigcirc$

Self-Lined Bed Scarf (shown in Slice - Spearmint)

 $\bigcirc$   $\bigcirc$ 

Self-lined ½ Coverlet with 4 oz. fill and bound hem (shown in Cetus - Pumpkin)

SPEARMINT 118" (300 cm) Wide 100% FR Polyester Approx. Repeat: V-2 1/4" (6 cm), H-2 1/4" (6 cm) Passes NFPA 701, Inherently Flame Retardant Washable at 140° F with like colors



36 X 6 Bolster Pillow with self welt (shown in Lazarro - Nugget)

24 X 10 Rectangle Pillow with knife edge (shown in Imogen - Duckegg)



# STREAM

 $\bigcirc$ 





STREAM

EMERALD

118" (300 cm) Wide 100% FR Polyester Approx. Repeat: V-4" (10 cm), H-3 1/2" (9 cm) Passes NFPA 701, Inherently Flame Retardant Washable at 140° F with like colors





Self-Lined Bed Scarf with 4" mock flange

(shown in St