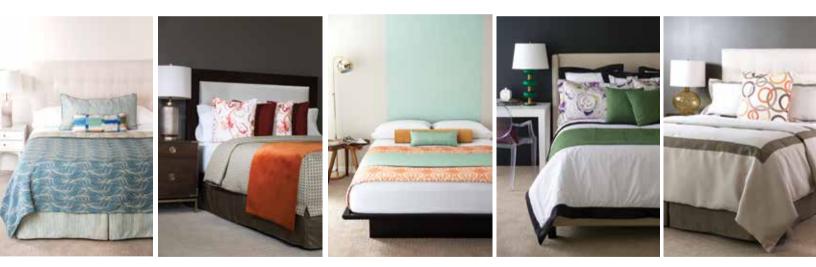

## SLEEP STYLE II





# SLEEP STYLE II

# UNDULATE

.

•

 $\bigcirc$ 





Unlined, Reversible Bed Blanket with square corners (shown in Undulate - Aqua)



24 X 10 Rectangle Pillow with self welt (shown in Jupiter - Water)

36 X 18 Rectangle Pillow with self welt

(shown in Nico - Mint)





NUTMEG EMERALD

118" (300 cm) Wide

100% FR Polyester Approx. Repeat: V-5 1/4" (13 cm), H-11" (28 cm) Passes NFPA 701, Inherently Flame Retardant

Washable at 140° F with like colors

PARCHMENT



AQUA

POPPY

Tailored Bed Skirt (shown in Nico - Mint)



### 

 $\bigcirc$ 

 $\bigcirc$ 

### PEG BOARD







# SLICE

 $\bigcirc$ 





### $\bigcirc$ $\bigcirc$

Self-Lined Bed Scarf (shown in Slice - Spearmint)

 $\bigcirc$   $\bigcirc$ 

Self-lined ½ Coverlet with 4 oz. fill and bound hem (shown in Cetus - Pumpkin)

S