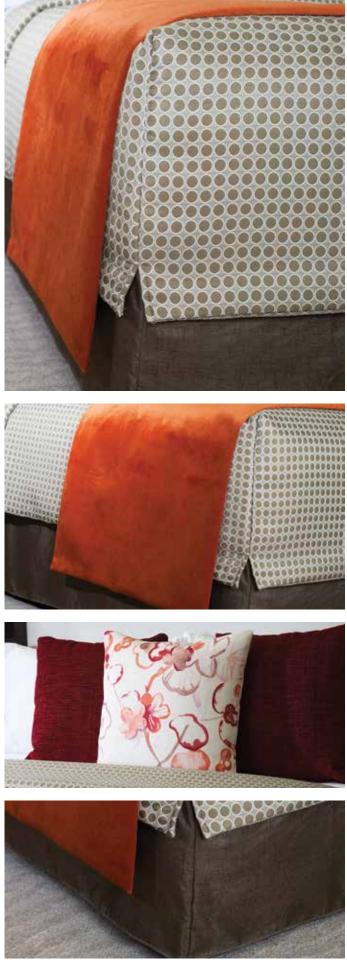

## SLEEP STYLE II





# SLEEP STYLE II

# UNDULATE

.

•

 $\bigcirc$ 





Unlined, Reversible Bed Blanket with square corners (shown in Undulate - Aqua)



24 X 10 Rectangle Pillow with self welt (shown in Jupiter - Water)

36 X 18 Rectangle Pillow with self welt

(shown in Nico - Mint)





NUTMEG EMERALD

118" (300 cm) Wide

100% FR Polyester Approx. Repeat: V-5 1/4" (13 cm), H-11" (28 cm) Passes NFPA 701, Inherently Flame Retardant

Washable at 140° F with like colors

PARCHMENT



AQUA

POPPY

Tailored Bed Skirt (shown in Nico - Mint)



### 

 $\bigcirc$ 

 $\bigcirc$ 

### PEG BOARD







# SLICE

 $\bigcirc$ 





### $\bigcirc$ $\bigcirc$

Self-Lined Bed Scarf (shown in Slice - Spearmint)

 $\bigcirc$   $\bigcirc$ 

Self-lined ½ Coverlet with 4 oz. fill and bound hem (shown in Cetus - Pumpkin)

SPEARMINT 118" (300 cm) Wide 100% FR Polyester Approx. Repeat: V-2 1/4" (6 cm), H-2 1/4" (6 cm) Passes NFPA 701, Inherently Flame Retardant Washable at 140° F with like colors



36 X 6 Bolster Pillow with self welt (shown in Lazarro - Nugget)

24 X 10 Rectangle Pillow with knife edge (shown in Imogen - Duckegg)



# STREAM

 $\bigcirc$ 





STREAM

EMERALD

118" (300 cm) Wide 100% FR Polyester Approx. Repeat: V-4" (10 cm), H-3 1/2" (9 cm) Passes NFPA 701, Inherently Flame Retardant Washable at 140° F with like colors





Self-Lined Bed Scarf with 4" mock flange

(shown in Stre