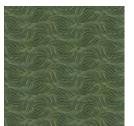

# UNDULATE

.

•

 $\bigcirc$ 

Unlined, Reversible Bed Blanket with square corners (shown in Undulate - Aqua)

24 X 10 Rectangle Pillow with self welt (shown in Jupiter - Water)

36 X 18 Rectangle Pillow with self welt

(shown in Nico - Mint)

NUTMEG EMERALD

118" (300 cm) Wide

100% FR Polyester Approx. Repeat: V-5 1/4" (13 cm), H-11" (28 cm) Passes NFPA 701, Inherently Flame Retardant

Washable at 140° F with like colors

PARCHMENT

AQUA

POPPY

Tailored Bed Skirt (shown in Nico - Mint)