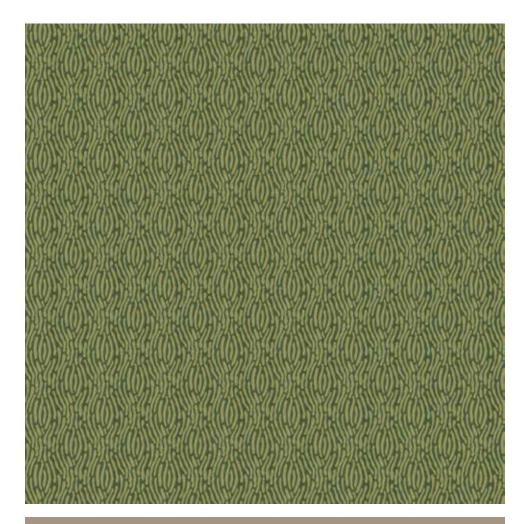

# UNDULATE

.

•

 $\bigcirc$ 

Unlined, Reversible Bed Blanket with square corners (shown in Undulate - Aqua)

24 X 10 Rectangle Pillow with self welt (shown in Jupiter - Water)

36 X 18 Rectangle Pillow with self welt

(shown in Nico - Mint)

NUTMEG EMERALD

118" (300 cm) Wide

100% FR Polyester Approx. Repeat: V-5 1/4" (13 cm), H-11" (28 cm) Passes NFPA 701, Inherently Flame Retardant

Washable at 140° F with like colors

PARCHMENT

AQUA

POPPY

Tailored Bed Skirt (shown in Nico - Mint)