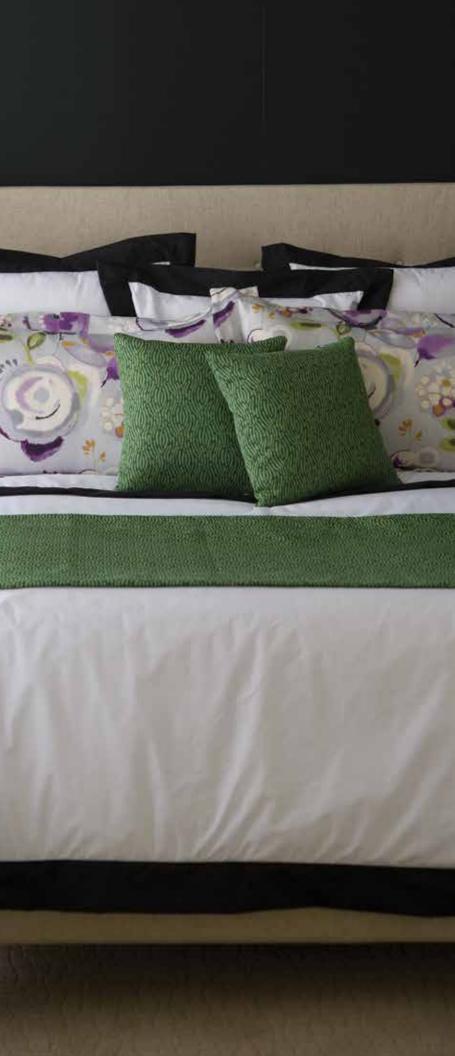

(shown in Stream - Emerald)

Self- Lined Bed Blanket, 7 oz. fill with 4" flange (shown in Extent - White and Extent - Noir)

 $\bigcirc$   $\bigcirc$ 

Pillow Sham with mock flange (shown in Antila - Thistle)

> 24 X 24 Pillow with flange (shown in Extent - White and Extent - Noir)

18 X 18 Pillow with knife edge (shown in Stream - Emerald)