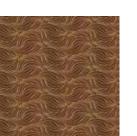

# UNDULATE

.

•

 $\bigcirc$ 

Unlined, Reversible Bed Blanket with square corners (shown in Undulate - Aqua)

24 X 10 Rectangle Pillow with self welt (shown in Jupiter - Water)

36 X 18 Rectangle Pillow with self welt

(shown in Nico - Mint)

NUTMEG EMERALD

118" (300 cm) Wide

100% FR Polyester Approx. Repeat: V-5 1/4" (13 cm), H-11" (28 cm) Passes NFPA 701, Inherently Flame Retardant

Washable at 140° F with like colors

PARCHMENT

AQUA

POPPY

Tailored Bed Skirt (shown in Nico - Mint)