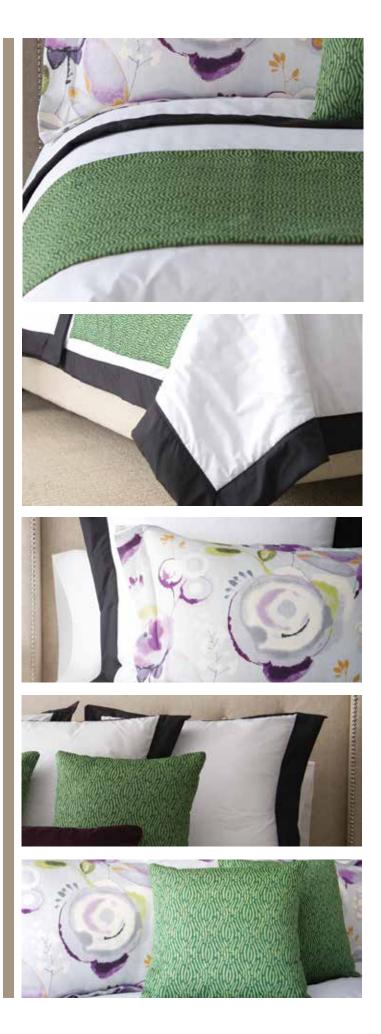

# STREAM

 $\bigcirc$ 

STREAM

EMERALD

118" (300 cm) Wide 100% FR Polyester Approx. Repeat: V-4" (10 cm), H-3 1/2" (9 cm) Passes NFPA 701, Inherently Flame Retardant Washable at 140° F with like colors

Self-Lined Bed Scarf with 4" mock flange

(shown in Stream - Emerald)

Self- Lined Bed Blanket, 7 oz. fill with 4" flange (shown in Extent - White and Extent - Noir)

 $\bigcirc$   $\bigcirc$ 

Pillow Sham with mock flange (shown in Antila - Thistle)

> 24 X 24 Pillow with flange (shown in Extent - White and Extent - Noir)

18 X 18 Pillow with knife edge (shown in Stream - Emerald)