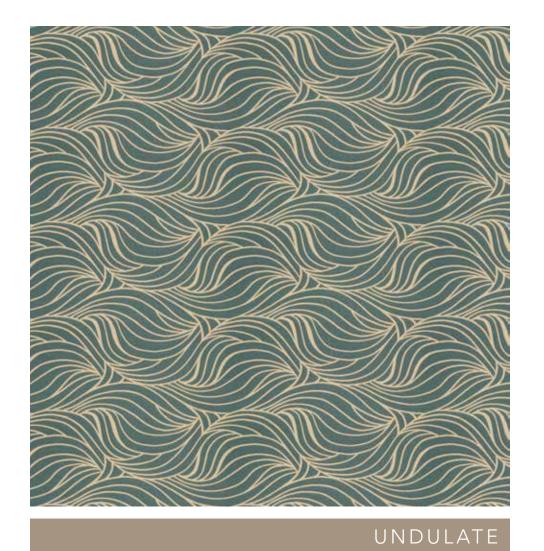

# UNDULATE

.

•

 $\bigcirc$ 

Unlined, Reversible Bed Blanket with square corners (shown in Undulate - Aqua)

24 X 10 Rectangle Pillow with self welt (shown in Jupiter - Water)

36 X 18 Rectangle Pillow with self welt

(shown in Nico - Mint)

NUTMEG EMERALD

118" (300 cm) Wide

100% FR Polyester Approx. Repeat: V-5 1/4" (13 cm), H-11" (28 cm) Passes NFPA 701, Inherently Flame Retardant

Washable at 140° F with like colors

PARCHMENT

AQUA

POPPY

Tailored Bed Skirt (shown in Nico - Mint)