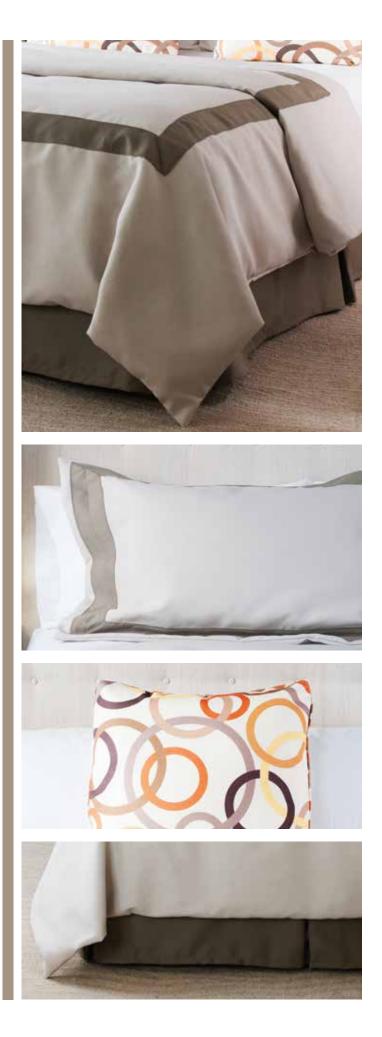

#### $\bigcirc$ $\bigcirc$

Duvet Cover with 3" picture frame border (shown in Dizzy - Linen and Dizzy - Taupe)

DIZZY

LINEN

Pillow Sham with 3" picture frame border (shown in Dizzy - Linen and Dizzy - Taupe)

100% FR Polyester Approx. Repeat: V-8 1/4" (21 cm), H-9 3/4" (25 cm) Passes NFPA 701, Inherently Flame Retardant Washable at 140° F with like colors

118" (300 cm) Wide

24 X 24 Pillow with self-welt and Turkish corners (shown in Lacerta - Terra Cotta)

> Tailored Bed Skirt (shown in Dizzy - Taupe)