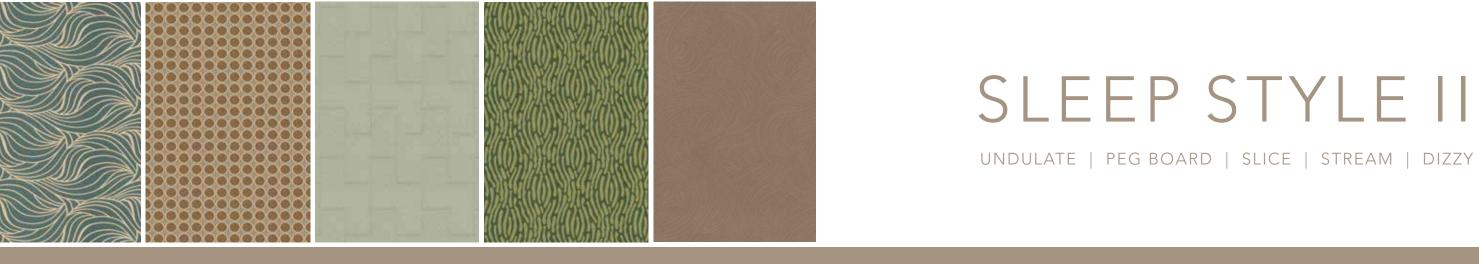

## SLEEP STYLE II

# SLEEP STYLE II

# UNDULATE

.

•

 $\bigcirc$ 

Unlined, Reversible Bed Blanket with square corners (shown in Undulate - Aqua)

24 X 10 Rectangle Pillow with self welt (shown in Jupiter - Water)

36 X 18 Rectangle Pillow with self welt

### PEG BOARD

# SLICE

 $\bigcirc$ 

# STREAM

 $\bigcirc$ 

STREAM

EMERALD

118" (300 cm) Wide 100% FR Polyester Approx. Repeat: V-4" (10 cm), H-3 1/2" (9 cm) Passes NFPA 701, Inherently Flame Retardant Washable at 140° F with like colors

Self-Lined Bed Scarf with 4" mock flange

# DIZZY

 $\bigcirc$ 