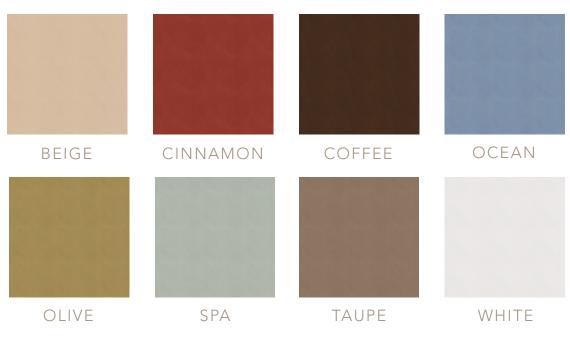

(shown in Nico - Mint)

NUTMEG EMERALD

118" (300 cm) Wide

100% FR Polyester Approx. Repeat: V-5 1/4" (13 cm), H-11" (28 cm) Passes NFPA 701, Inherently Flame Retardant

Washable at 140° F with like colors

PARCHMENT

AQUA

POPPY

Tailored Bed Skirt (shown in Nico - Mint)