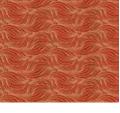

# UNDULATE

.

•

 $\bigcirc$ 

Unlined, Reversible Bed Blanket with square corners (shown in Undulate - Aqua)

24 X 10 Rectangle Pillow with self welt (shown in Jupiter - Water)

36 X 18 Rectangle Pillow with self welt

(shown in Nico - Mint)

NUTMEG EMERALD

118" (300 cm) Wide

100% FR Polyester Approx. Repeat: V-5 1/4" (13 cm), H-11" (28 cm) Passes NFPA 701, Inherently Flame Retardant

Washable at 140° F with like colors

PARCHMENT

AQUA

POPPY

Tailored Bed Skirt (shown in Nico - Mint)