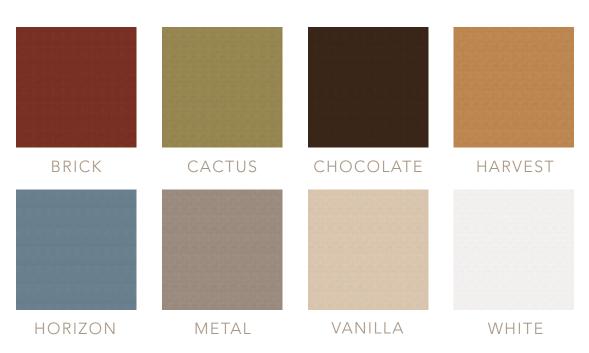

(shown in Nico - Mint)

NUTMEG EMERALD

118" (300 cm) Wide

100% FR Polyester Approx. Repeat: V-5 1/4" (13 cm), H-11" (28 cm) Passes NFPA 701, Inherently Flame Retardant

Washable at 140° F with like colors

PARCHMENT

AQUA

POPPY

Tailored Bed Skirt (shown in Nico - Mint)