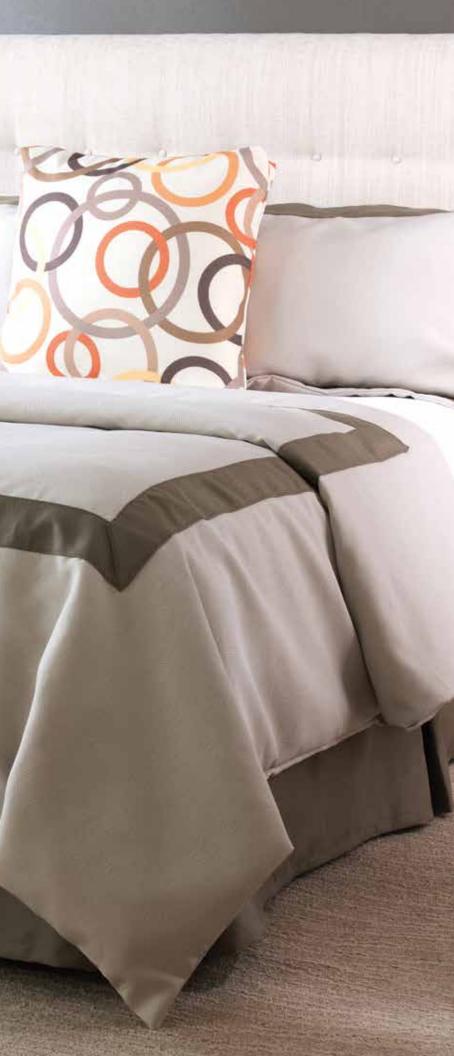

#### $\bigcirc$ $\bigcirc$

Duvet Cover with 3" picture frame border (shown in Dizzy - Linen and Dizzy - Taupe)

DIZZY

LINEN

Pillow Sham with 3" picture frame border (shown in Dizzy - Linen and Dizzy - Taupe)

100% FR Polyester Approx. Repeat: V-8 1/4" (21 cm), H-9 3/4" (25 cm) Passes NFPA 701, Inherently Flame Retardant Washable at 140° F with like colors

118" (300 cm) Wide

24 X 24 Pillow with self-welt and Turkish corners (shown in Lacerta - Terra Cotta)

> Tailored Bed Skirt (shown in Dizzy - Taupe)