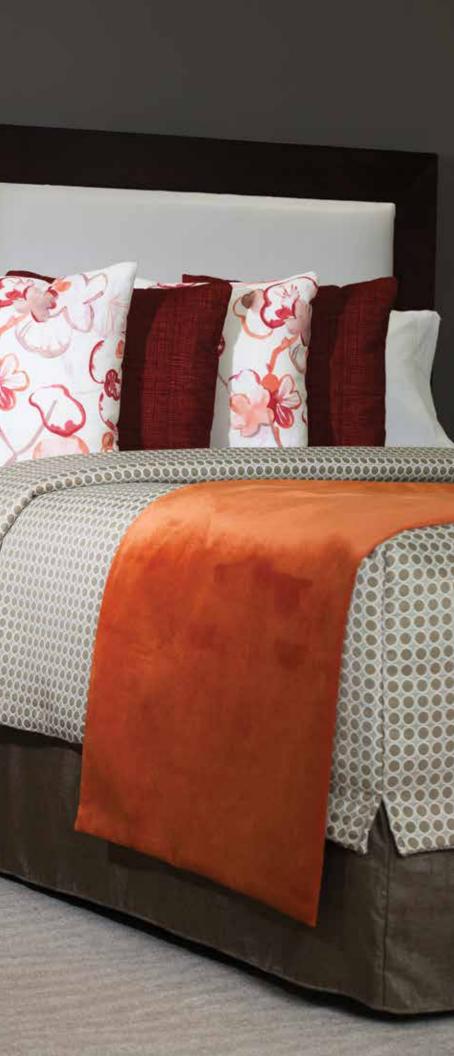

## SLEEP STYLE II





# SLEEP STYLE II

# UNDULATE

.

•

 $\bigcirc$ 





Unlined, Reversible Bed Blanket with square corners (shown in Undulate - Aqua)



24 X 10 Rectangle Pillow with self welt (shown in Jupiter - Water)

36 X 18 Rectangle Pillow with self welt

(shown in Nico - Mint)





NUTMEG EMERALD

118" (300 cm) Wide

100% FR Polyester Approx. Repeat: V-5 1/4" (13 cm), H-11" (28 cm) Passes NFPA 701, Inherently Flame Retardant

Washable at 140° F with like colors

PARCHMENT



AQUA

POPPY

Tailored Bed Skirt (shown in Nico - Mint)



### 

 $\bigcirc$ 

 $\bigcirc$ 

### PEG BOARD







# SLICE

 $\bigcirc$ 





### $\bigcirc$ $\bigcirc$

Self-Lined Bed Scarf (shown in Slice - Spearmint)

 $\bigcirc$   $\bigcirc$ 

Self-lined ½ Coverlet with 4 oz. fill and bound hem (shown in Cetus - Pumpkin)

SPEARMINT 118" (300 cm) Wide 100% FR Polyester Approx. Repeat: V-2 1/4" (6 cm), H-2 1/4" (6 cm) Passes NFPA 701, Inherently Flame Retardant Washable at 140° F with like colors



36 X 6 Bolster Pillow with self welt (shown in Lazarro - Nugget)

24 X 10 Rectangle Pillow with knife edge (shown in Imogen - Duckegg)



# STREAM

 $\bigcirc$ 





STREAM

EMERALD

118" (300 cm) Wide 100% FR Polyester Approx. Repeat: V-4" (10 cm), H-3 1/2" (9 cm) Passes NFPA 701, Inherently Flame Retardant Washable at 140° F with like colors





Self-Lined Bed Scarf with 4" mock flange

(shown in