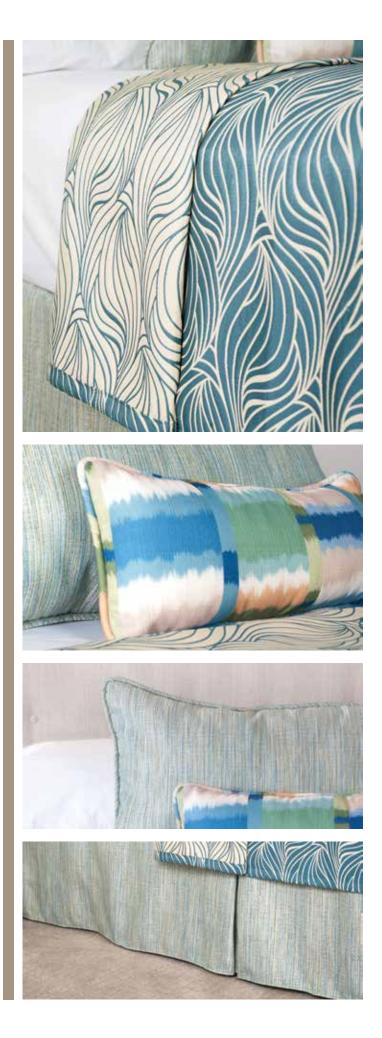

# STREAM

 $\bigcirc$ 

STREAM

EMERALD

118" (300 cm) Wide 100% FR Polyester Approx. Repeat: V-4" (10 cm), H-3 1/2" (9 cm) Passes NFPA 701, Inherently Flame Retardant Washable at 140° F with like colors

Self-Lined Bed Scarf with 4" mock flange

(shown in Stream - Emerald)

Self- Lined Bed Blanket, 7 oz. fill with 4" flange (shown in Extent - White and Extent - Noir)

 $\bigcirc$   $\bigcirc$ 

Pillow Sham with mock flange (shown in Antila - Thistle)

> 24 X 24 Pillow with flange (shown in Extent - White and Extent - Noir)

18 X 18 Pillow with knife edge (shown in Stream - Emerald)