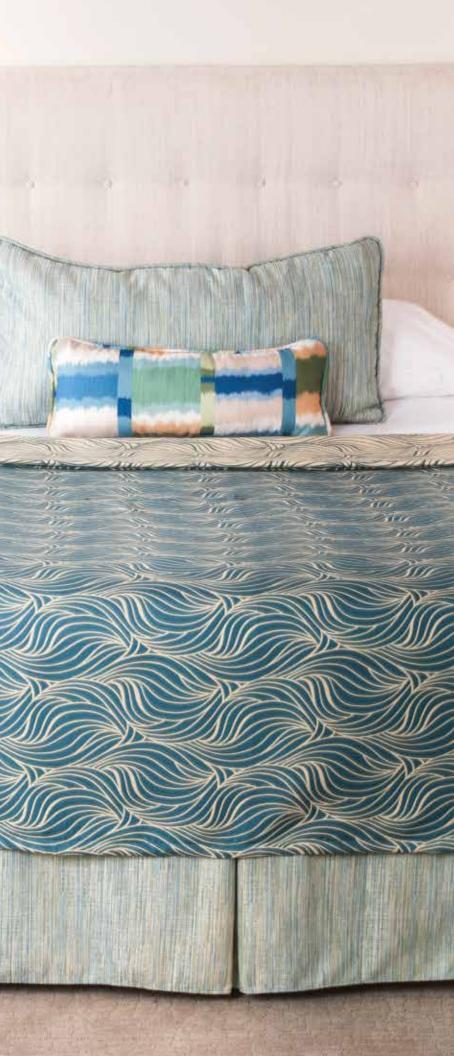

# UNDULATE

.

•

 $\bigcirc$ 

Unlined, Reversible Bed Blanket with square corners (shown in Undulate - Aqua)

24 X 10 Rectangle Pillow with self welt (shown in Jupiter - Water)

36 X 18 Rectangle Pillow with self welt

(shown in Nico - Mint)

NUTMEG EMERALD

118" (300 cm) Wide

100% FR Polyester Approx. Repeat: V-5 1/4" (13 cm), H-11" (28 cm) Passes NFPA 701, Inherently Flame Retardant

Washable at 140° F with like colors

PARCHMENT

AQUA

POPPY

Tailored Bed Skirt (shown in Nico - Mint)