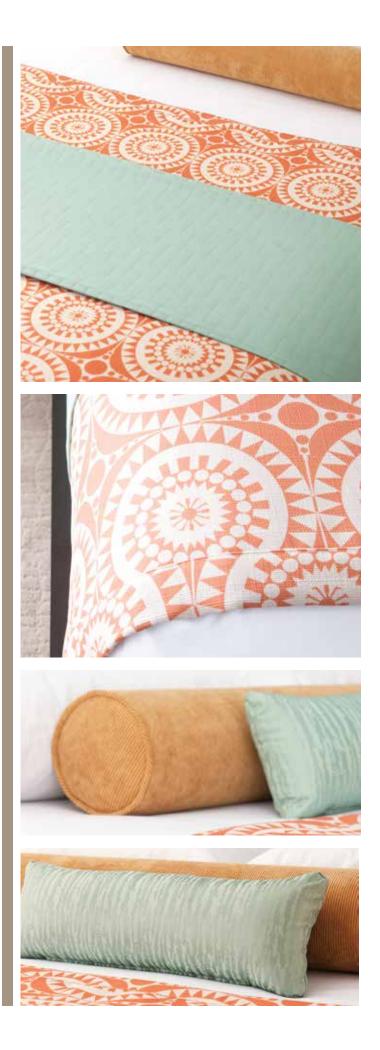

36 X 6 Bolster Pillow with self welt (shown in Lazarro - Nugget)

24 X 10 Rectangle Pillow with knife edge (shown in Imogen - Duckegg)