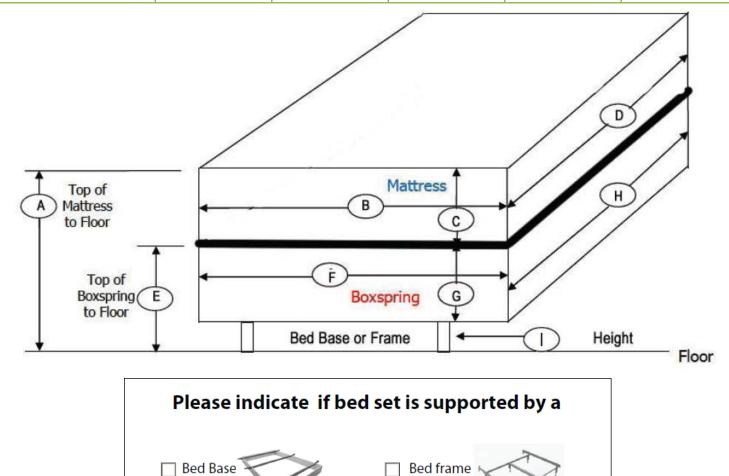

Please fill-in & complete the measurement in order to assure product fits properly, and please return this form to us. Product will be sized based on the measures provided.

If ordering dust skirts only, mattress measurements are not necessary.

## \*Please put quantity of each size and indicate Measurements in Inches

|                       | CA King | Est. King | Queen | Full | Full XL |
|-----------------------|---------|-----------|-------|------|---------|
| Quantity of each size |         |           |       |      |         |
| Α                     |         |           |       |      |         |
| В                     |         |           |       |      |         |
| С                     |         |           |       |      |         |
| D                     |         |           |       |      |         |
| E                     |         |           |       |      |         |
| F                     |         |           |       |      |         |
| G                     |         |           |       |      |         |
| Н                     |         |           |       |      |         |
| I                     |         |           |       |      |         |