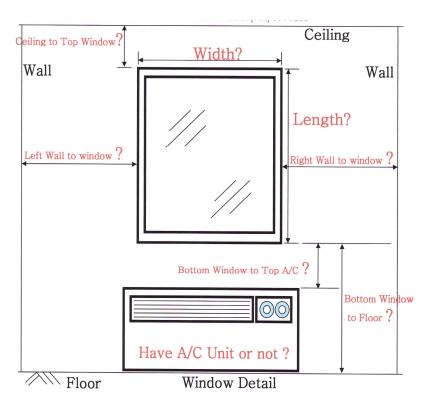

| Window Measurement |       |  |
|--------------------|-------|--|
| Property:          |       |  |
| Name & Phone no:   | Date: |  |
|                    | ·     |  |

unit: inches

|                |             |                    | Window size |          | Height from    | Height from bottom of |                                              |                                |                                 |
|----------------|-------------|--------------------|-------------|----------|----------------|-----------------------|----------------------------------------------|--------------------------------|---------------------------------|
| Location       | window type | Quantity of window | Width       | Length   | Ceiling to top |                       | Height from bottom of window to <b>floor</b> | Width from left wall to window | Width from right wall to window |
| Guestroom      | ишией урс   |                    |             | 20119411 | 0              | 0.770 0               |                                              | Train to Trinidott             | Trail to Trilloon               |
|                |             |                    |             |          |                |                       |                                              |                                |                                 |
|                |             |                    |             |          |                |                       |                                              |                                |                                 |
| Breakfast area |             |                    |             |          |                |                       |                                              |                                |                                 |
| Meeting room   |             |                    |             |          |                |                       |                                              |                                |                                 |
| Corridor       |             |                    |             |          |                |                       |                                              |                                |                                 |
| Lobby          |             |                    |             |          |                |                       |                                              |                                |                                 |
| Fitness        |             |                    |             |          |                |                       |                                              |                                |                                 |
| Pool           |             |                    |             |          |                |                       |                                              |                                |                                 |
| Laundry room   |             |                    |             |          |                |                       |                                              |                                |                                 |
| Stair          |             |                    |             |          |                |                       |                                              |                                |                                 |

## Measure Sheet

| -                                                    | Who Measured                                 |                       | Property Contact or Maintenance Person |                                  |  |
|------------------------------------------------------|----------------------------------------------|-----------------------|----------------------------------------|----------------------------------|--|
| -                                                    | Date Measured                                |                       | Contact or Maintenan                   | ce Person Phone Number           |  |
|                                                      | Prop                                         | perty Information     |                                        |                                  |  |
|                                                      |                                              |                       |                                        |                                  |  |
| Property Nam                                         | e                                            |                       | Address                                |                                  |  |
|                                                      |                                              |                       |                                        |                                  |  |
| City                                                 | State                                        | Zip                   | Pho                                    | ne Number                        |  |
| 1.Quantity =                                         | windows                                      | CEILING 2.C           | eiling mov                             | int or wall mt                   |  |
| <b>4</b> G                                           | ↑<br>↑                                       |                       | G                                      | 3.need to included Drapery rods? |  |
| 4. Center open of One-way Left or One-way Right open |                                              | нулс                  | F P                                    | ONLL                             |  |
| *Please give mea                                     | surement in in                               | nch FLOOR             |                                        | _                                |  |
| (A) Window Width                                     | (B) Window Length                            | (C) Length from C     | Selling to HVAC (I                     | D) Height fromCeiling to Floor   |  |
| (E) Height from Ceiling to<br>Top of Window          | (F) Height from Bottom of<br>Window to Floor | (G) Left              | : Wall                                 | (G) Right Wall                   |  |
|                                                      | Inst                                         | aller Instructions    |                                        |                                  |  |
| Suggested Rod Width                                  |                                              |                       |                                        |                                  |  |
| Suggested Drapery Length                             |                                              | Additional Inst       | tructions                              |                                  |  |
|                                                      | Office Use                                   | - Filled Out After Me | asure                                  |                                  |  |
|                                                      | Rod Width                                    | Din                   | nension of Valance                     |                                  |  |
| Blackout 8                                           | & Sheer Dimensions                           | Blacko                | ut & Sheer Dimensions                  |                                  |  |