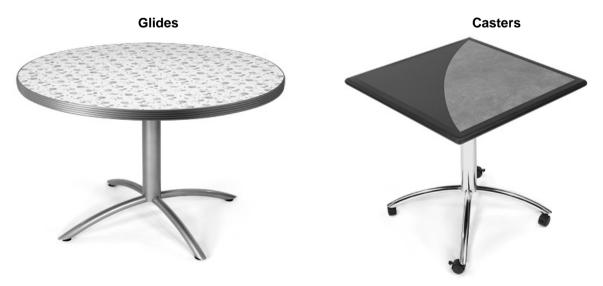

## **Specification Sheet**

**Type: Arches** 

**Table tops:** Standard table tops are constructed with 1-1/8" M3 Industrial Grade 47# density

particle board.

They are constructed with HPL (high pressure laminate) on the top side

and a balanced backer on the bottom side for the greatest resistance to deflection.

See the edge treatment guide for more information on table edging.

## **Base Construction:**

Rigid bolted / Welded

**Tubing:** 

Column 3" OD x 16 gauge Base 1 3/8" OD x13 gauge

Tie Rod:

1/2"-13 threaded rod

**Base Height:** 

27-3/4"

Adjustable Leveler:

1-3/8" diameter and 1/4-20 x 5/8" long stud

Mounting plate:

8" x 8" x 1/4" Fabricated steel

The base feet are welded together and bolted to the column.

## **Options:**

2" dual wheel locking casters