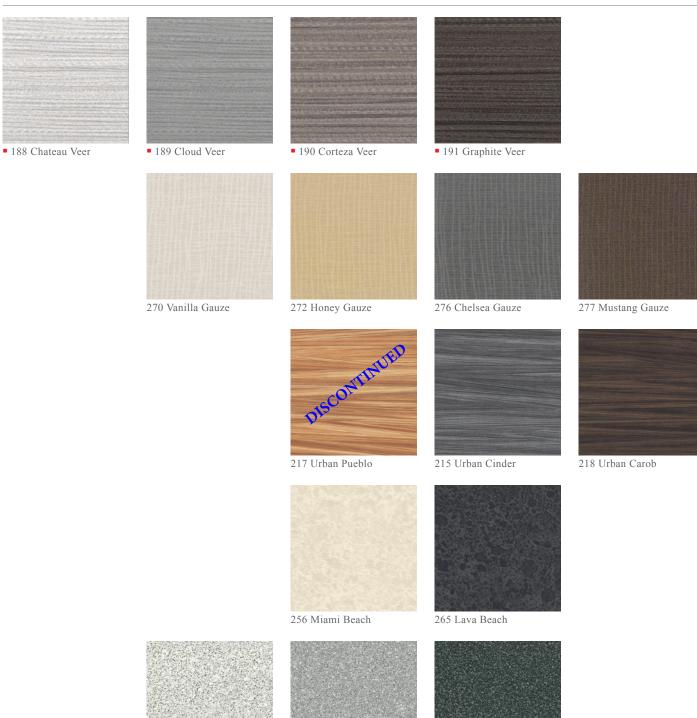

## HIGH PRESSURE LAMINATE

## GROUP 1 LAMINATE: WOODGRAINS



# HIGH PRESSURE LAMINATE (cont.)

## GROUP 1 LAMINATE: PATTERNS



■ 204 Summer Rain

■ 201 Cool Rain

■ 203 Midnight Rain

# HIGH PRESSURE LAMINATE (cont.)

## GROUP 1 LAMINATE: PATTERNS (cont.)







253 Natural Patina



262 Ancient Shroud



254 Stonehenge



261 Sherwood Squall



279 Paloma Béton



255 Thunder Island

## GROUP 1 LAMINATE: SOLIDS



#### HIGH PRESSURE LAMINATE (cont.)

#### OTHER LAMINATE



#### FORMICA® GROUP 2 LAMINATE

- Formica® Group 2 laminate includes all laminate shown on the wallboard in the following finishes: Matte (58), Artisan (43), Microdot (MC), and Sculpted (SP).
- Formica® Group 2 laminate is standard when ordering complete tables; no upcharge required.
- Formica® Group 2 laminate requires an upcharge when ordering worksurfaces, tops and other laminated components; please refer to premium material upcharge colum