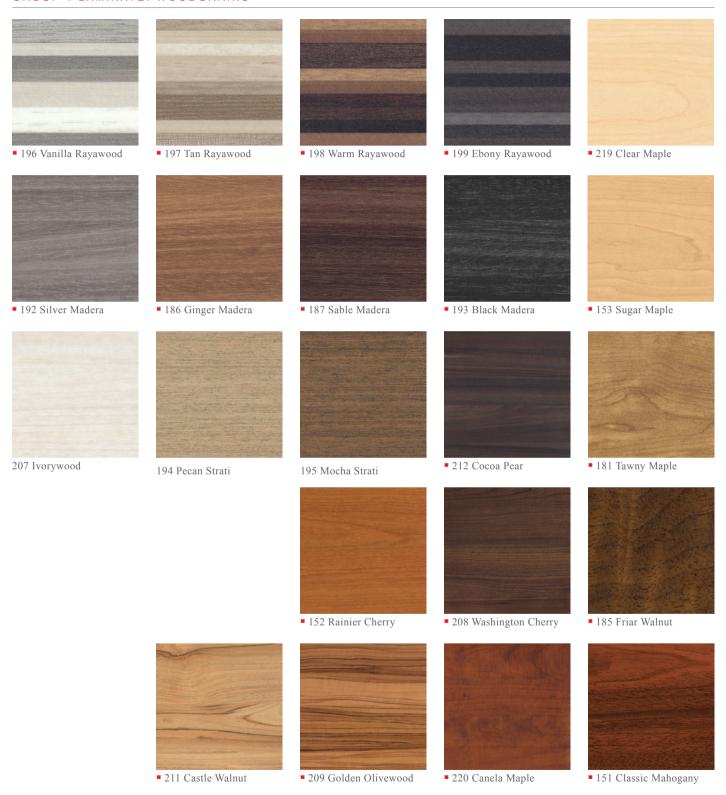

## HIGH PRESSURE LAMINATE

## GROUP 1 LAMINATE: WOODGRAINS



# HIGH PRESSURE LAMINATE (cont.)

## GROUP 1 LAMINATE: PATTERNS



■ 204 Summer Rain

■ 201 Cool Rain

■ 203 Midnight Rain

# HIGH PRESSURE LAMINATE (cont.)

## GROUP 1 LAMINATE: PATTERNS (cont.)







253 Natural Patina



262 Ancient Shroud



254 Stonehenge



261 Sherwood Squall



279 Paloma Béton



255 Thunder Island

## GROUP 1 LAMINATE: SOLIDS



#### HIGH PRESSURE LAMINATE (cont.)

#### OTHER LAMINATE



#### FORMICA® GROUP 2 LAMINATE

- Formica® Group 2 laminate includes all laminate shown on the wallboard in the following finishes: Matte (58), Artisan (43), Microdot (MC), and Sculpted (SP).
- Formica® Group 2 laminate is standard when ordering complete tables; no upcharge required.
- Formica® Group 2 laminate requires an upcharge when ordering worksurfaces, tops and other la