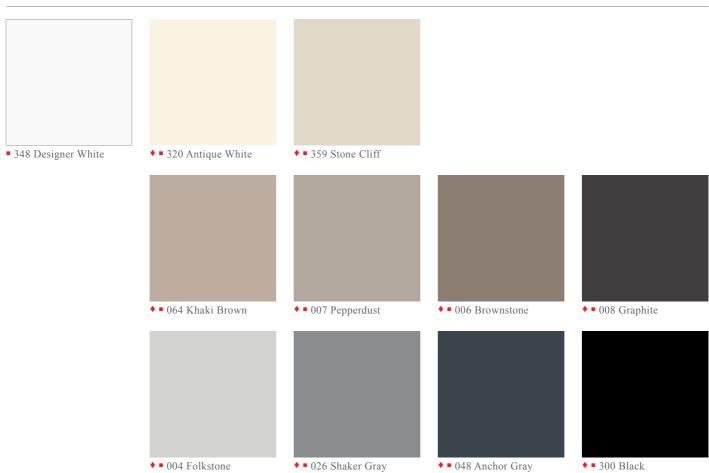

## HIGH PRESSURE LAMINATE

## GROUP 1 LAMINATE: WOODGRAINS



# HIGH PRESSURE LAMINATE (cont.)

## GROUP 1 LAMINATE: PATTERNS



■ 204 Summer Rain

■ 201 Cool Rain

■ 203 Midnight Rain

# HIGH PRESSURE LAMINATE (cont.)

## GROUP 1 LAMINATE: PATTERNS (cont.)







253 Natural Patina



262 Ancient Shroud



254 Stonehenge



261 Sherwood Squall



279 Paloma Béton



255 Thunder Island

## GROUP 1 LAMINATE: SOLIDS



#### HIGH PRESSURE LAMINATE (cont.)

#### OTHER LAMINATE



#### FORMICA® GROUP 2 LAMINATE

- Formica® Group 2 laminate includes all laminate shown on the wallboard in the following finishes: Matte (58), Artisan (43), Microdot (MC), and Sculpted (SP).
- Formica® Group 2 laminate is standard when ordering complete tables; no upcharge required.
- Formica® Group 2 laminate requires an upcharge when ordering worksurfaces, tops and other laminated components; please refer to premium material upcharge columns in pricelist.

#### FORMICA® GROUP 4 PREMIUM LAMINATE

- Formica® Group 4 premium laminate includes all laminate shown on the wallboard in the following finishes: Gloss (90), Naturelle (NT), Crystal (42), Etchings (46), Honed (77), Radiance (RD), and Woodbrush (WR).
- Formica® Group 4 pre