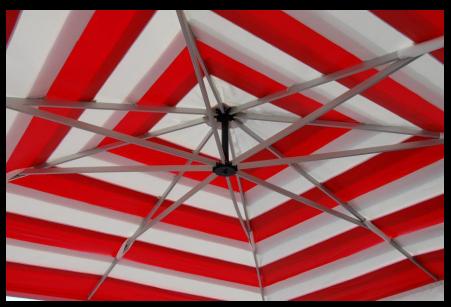

### **Multi-vent Canopy**

Give a special look to your patio by upgrading your Umbrellas with the multi-vent canopy. This technique is created by overlapping fabric's strips, **putting an end to the "sail effect"** caused by the wind against the canopy. This technique does not, in any way, compromise the waterproofing characteristics of the umbrella. Allowing the air to pass through easily giving more stability to the canopy.