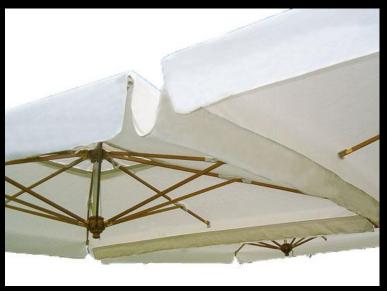

## **Rain gutters**

All our Umbrellas can be connected utilizing Industrial Grade Velcro strips and fabric gutters.

You can direct the water from the rain to any direction you want as the gutters are elongated on one side.

Customization for gutter color is available. Easy to install

Gutters are available on canopies with or without a valance.