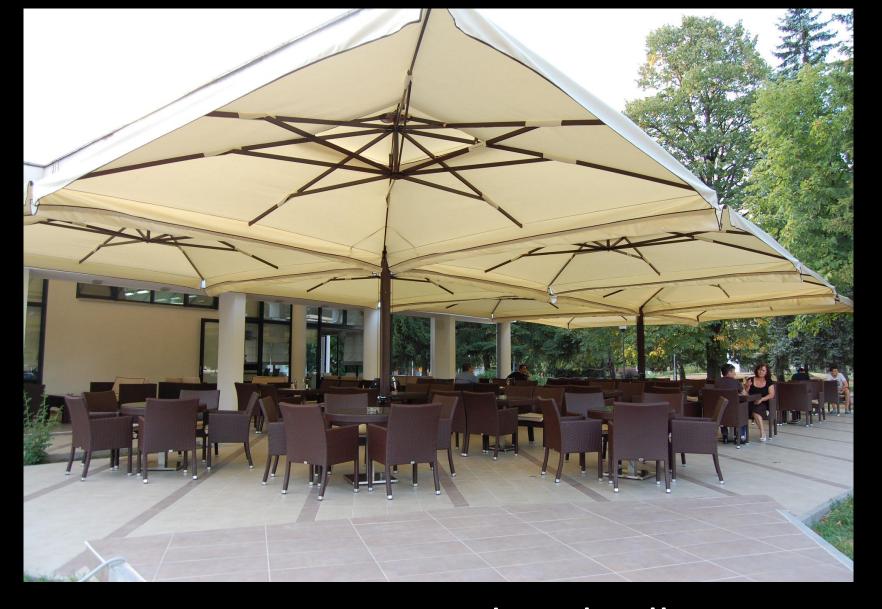

# American Quad

The American Quad Offset Umbrella is our largest heavy duty offset umbrella and deservedly the most distinctive industrial grade cantilever umbrella in the market. It is made up of four umbrellas, having one central pole. It simply maximizes your available covered shaded area and is strictly a commercial cantilever umbrella.

This large cantilever patio umbrella is available in 16.5'x16.5',20x20',20'x26', 23x23' and 26'x26' dimensions which cover 400 to 676 square feet of area. The structure is made out of powder coated steel with Industrial Grade Aluminum spokes making this umbrella ideal for even the harshest conditions. The entire structure of this heavy duty cantilever umbrella comprises of interchangeable parts, providing extreme durability.

Powder coating on this product is available in Black, Brown, White and Grey color variants or you can specify which one suits you best. Our umbrellas are handmade in Europe by artisans who put details into great consideration.