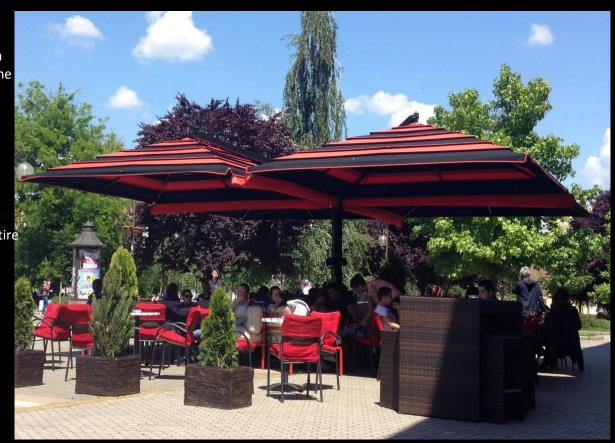

# American Quad

The American Quad Offset Umbrella is our largest heavy duty offset umbrella and deservedly the most distinctive industrial grade cantilever umbrella in the market. It is made up of four umbrellas, having one central pole. It simply maximizes your available covered shaded area and is strictly a commercial cantilever umbrella.

This large cantilever patio umbrella is available in 16.5'x16.5',20x20',20'x26', 23x23' and 26'x26' dimensions which cover 400 to 676 square feet of area. The structure is made out of powder coated steel with Industrial Grade Aluminum spokes making this umbrella ideal for even the harshest conditions. The entire structure of this heavy duty cantilever umbrella comprises of interchangeable parts, providing extreme durability.

Powder coating on this product is available in Black, Brown, White and Grey color variants or you can specify which one suits you best. Our umbrellas are handmade in Europe by artisans who put details into great consideration.