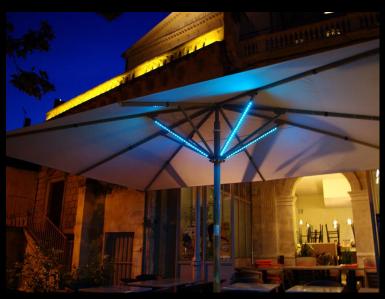

# **Lighting and Heaters**

Romeo's Restaurant in Wellington, FL

**EverBank Field Home of the Jacksonville Jaguars** 

## **Miami Dolphins Stadium**

Sunlife Stadium has our Quadruple umbrella in all the outdoor areas in many colors. They added lighting on the post for use during night games

This has been the model of choice for stadium installations as they can accommodate large crowds.