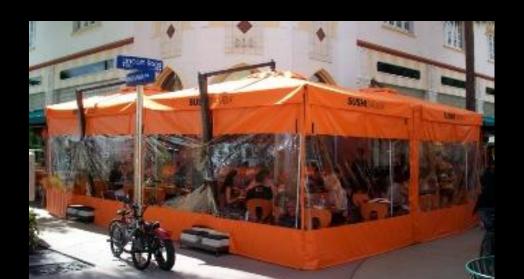

#### **Enclosure**

Create a nicer environment for your customers with side panels

Made with 100% Acrylic fabric and Clear PVC.

Keep the heat inside in the winter

Keep the cool inside in the summer. Protection from rain and wind.

## **Rain gutters**

All our Umbrellas can be connected utilizing Industrial Grade Velcro strips and fabric gutters.

You can direct the water from the rain to any direction you want as the gutters are elongated on one side.