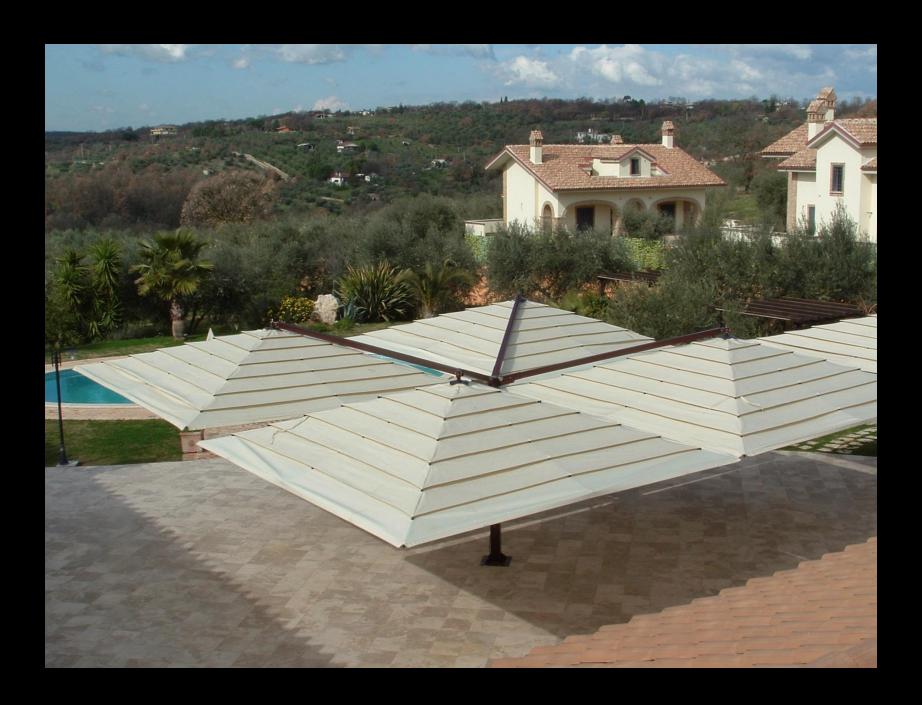

# American Quad

The American Quad Offset Umbrella is our largest heavy duty offset umbrella and deservedly the most distinctive industrial grade cantilever umbrella in the market. It is made up of four umbrellas, having one central pole. It simply maximizes your available covered shaded area and is strictly a commercial cantilever umbrella.

This large cantilever patio umbrella is available in 16.5'x16.5',20x20',20'x26', 23x23' and 26'x26' dimensions which cover 400 to 676 square feet of area. The structure is made out of powder coated steel with Industrial Grade Aluminum spokes making this umbrella ideal for even the harshest conditions. The entire structure of this heavy duty cantilever umbrella comprises of interchangeable parts, providing extreme durability.

Powder coating on this product is available in Black, Brown, White and Grey color variants or you can specify which one suits you best. Our umbrellas are handmade in Europe by artisans who put details into great consideration.