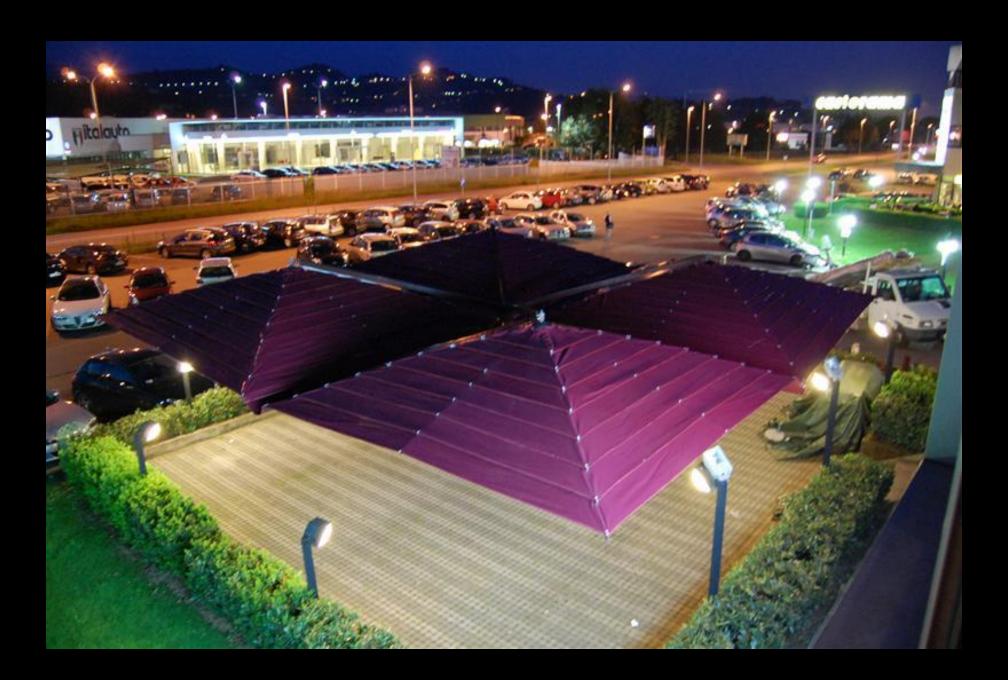

American Quad Umbrella

# American Quad

The American Quad Offset Umbrella is our largest heavy duty offset umbrella and deservedly the most distinctive industrial grade cantilever umbrella in the market. It is made up of four umbrellas, having one central pole. It simply maximizes your available covered shaded area and is strictly a commercial cantilever umbrella.

This large cantilever patio umbrella is available in 16.5'x16.5',20x20',20'x26', 23x23' and 26'x26' dimensions which cover 400 to 676 square feet of area. The structure is made out of powder coated steel with Industrial Grade Aluminum spokes making this umbrella ideal for even the harshest conditions. The entire structure of this heavy duty cantilever umbrella comprises of interchangeable parts, providing extreme durability.