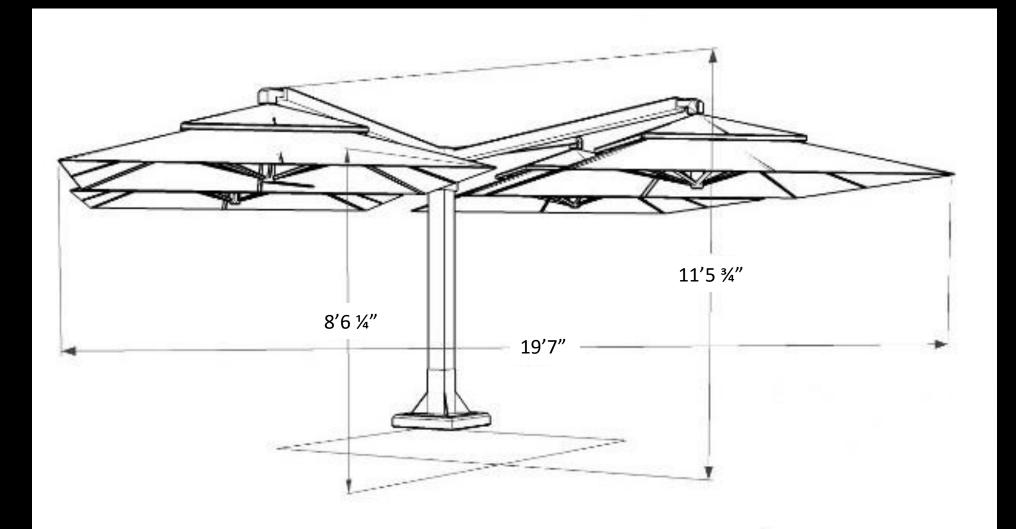

This large cantilever patio umbrella is available in 16.5'x16.5',20x20',20'x26', 23x23' and 26'x26' dimensions which cover 400 to 676 square feet of area. The structure is made out of powder coated steel with Industrial Grade Aluminum spokes making this umbrella ideal for even the harshest conditions. The entire structure of this heavy duty cantilever umbrella comprises of interchangeable parts, providing extreme durability.