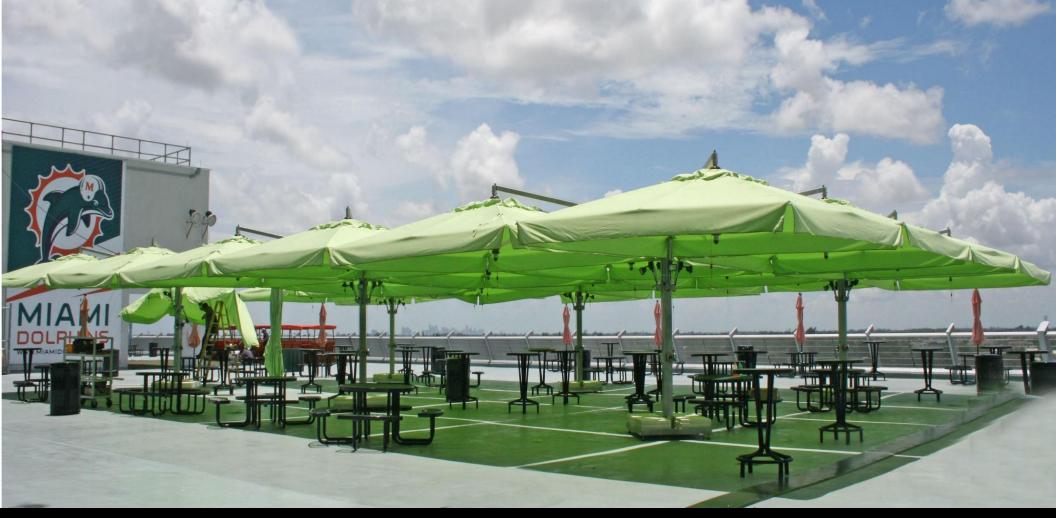

## **Miami Dolphins Stadium**

Sunlife Stadium has our Quadruple umbrella in all the outdoor areas in many colors. They added lighting on the post for use during night games

This has been the model of choice for stadium installations as they can accommodate large crowds.