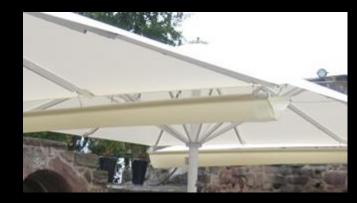

## **Rain gutters**

All our Umbrellas can be connected utilizing Industrial Grade Velcro strips and fabric gutters.

You can direct the water from the rain to any direction you want as the gutters are elongated on one side.

Customization for gutter color is available. Easy to install

Gutters are available on canopies with or without a valance.