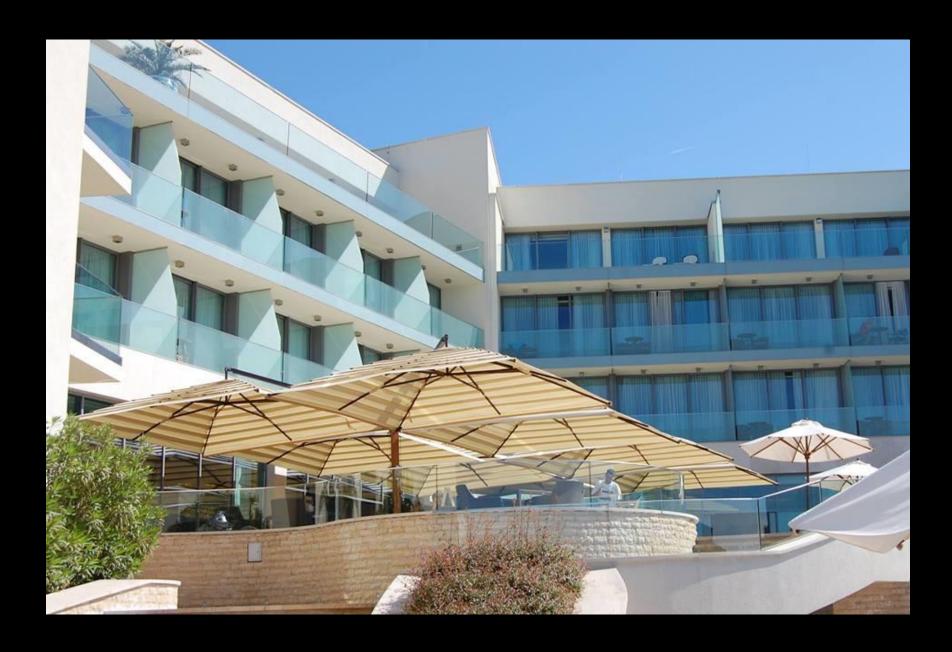

# American Quad

The American Quad Offset Umbrella is our largest heavy duty offset umbrella and deservedly the most distinctive industrial grade cantilever umbrella in the market. It is made up of four umbrellas, having one central pole. It simply maximizes your available covered shaded area and is strictly a commercial cantilever umbrella.

This large cantilever patio umbrella is available in 16.5'x16.5',20x20',20'x26', 23x23' and 26'x26' dimensions which cover 400 to 676 square feet of area. The structure is made out of powder coated steel with Industrial Grade Aluminum spokes making this umbrella ideal for even the harshest conditions. The entire structure of this heavy duty cantilever umbrella comprises of interchangeable parts, providing extreme durability.

Powder coating on this product is available in Black, Brown, White and Grey color variants or you can specify which one suits you best. Our umbrellas are handmade in Europe by artisans who put details into great consideration.