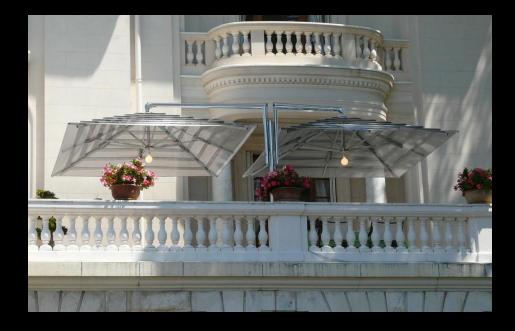

## **Rotation**

Simple • Elegant • Versatile

The two umbrellas can be oriented and moved when closed to 'follow' the shade during the day. The entire structure is made of thick galvanized steel and painted in the selected color of your choice. The Freedom Double umbrella has an innovative but simple design. The finely polished AISI 316 Stainless steel version of this double patio umbrella is suitable for most exclusive modern environments and luxury yachts.

The Clean lines and revolving design make it versatile and sutable for all environments. It is mostly requested for terraces and plarforms, where the traditional concrete base would limit the useful ground space.