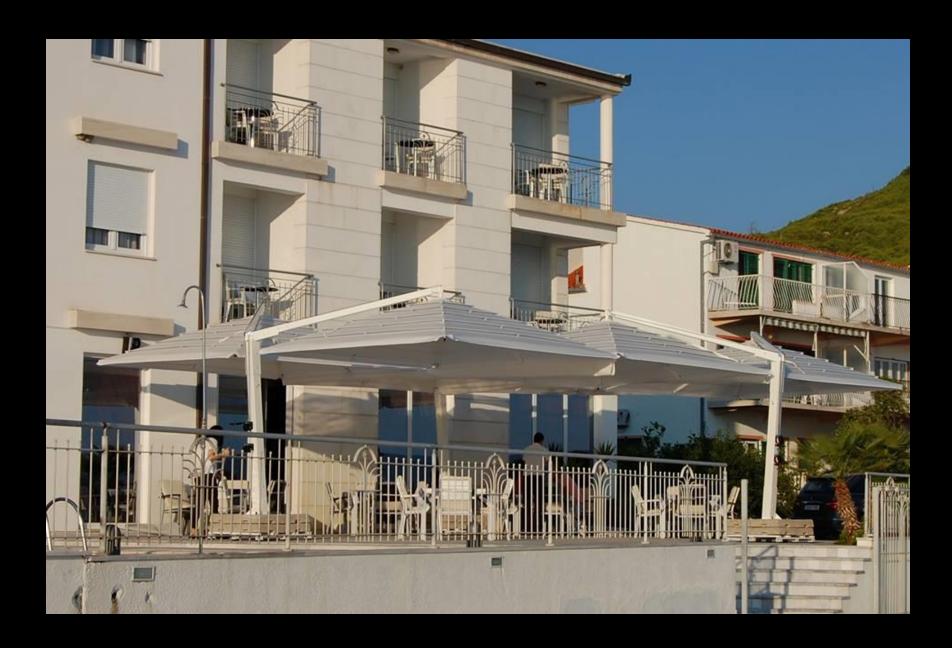

## Double

The Freedom double offset umbrella gives twice as much shade with a single post. Our double canopy side post is ideal for long narrow Spaces providing shade from 200 to 400 sqft. Both the post and side arms are constructed of power coated steel with industrial grade aluminum spokes designed to handle the most rugged conditions. With all replaceable parts this shade is built to last for many years. The powder coatings are available in Brown, Black, Grey, and White or can be custom ordered using the color(s) you prefer. Our double patio umbrella is made by hand in Europe by artisans who are simply great at what they do. Sizes available: 10'x20', 11.5'x23', 10'x26' and 13'x26', 8'x16', 10'x23'.

## **Rotation**

Simple • Elegant • Versatile

The two umbrellas can be oriented and moved when closed to 'follow' the shade during the day. The entire structure is made of thick galvanized steel and painted in the selected color of your choice. The Freedom Double umbrella has an innovative but simple design. The finely polished AISI 316 Stainless steel version of this double patio umbrella is suitable for most exclusive modern environments and luxury yachts.

The Clean lines and revolving design make it versatile and sutable for all environments. It is mostly requested for terraces and plarforms, where the traditional concrete base would limit the useful ground space.