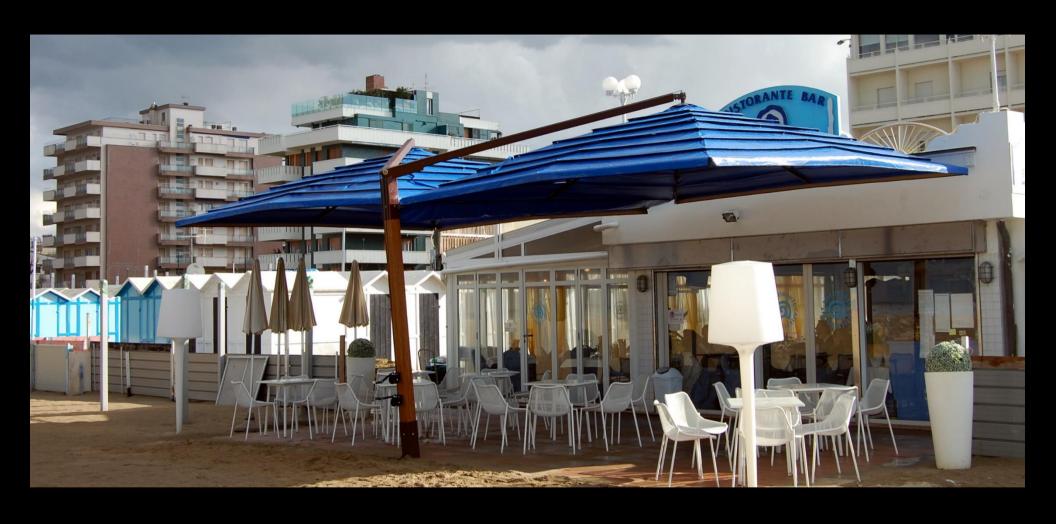

## Double

The Freedom double offset umbrella gives twice as much shade with a single post. Our double canopy side post is ideal for long narrow Spaces providing shade from 200 to 400 sqft. Both the post and side arms are constructed of power coated steel with industrial grade aluminum spokes designed to handle the most rugged conditions. With all replaceable parts this shade is built to last for many years. The powder coatings are available in Brown, Black, Grey, and White or can be custom ordered using the color(s) you prefer. Our double patio umbrella is made by hand in Europe by artisans who are simply great at what they do. Sizes available: 10'x20', 11.5'x23', 10'x26' and 13'x26', 8'x16', 10'x23'.

## **Rotation**

Simple • Elegant • Versatile

The two umbrellas can be oriented and moved when closed to 'follow' the shade during the day. The entire structure is made of thick galvanized steel and painted in the selected color of your choice. The Freedom Double umbrella has an innovative but simple design. The finely polished AISI 316 Stainless steel version of this double patio umbrella is suitable for most exclusive modern environments and luxury yachts.

Taylor College Belleville Florida

Deck 84 Restaurant in Delray Beach, FL

Freedom Double Umbrellas with rotation arm.