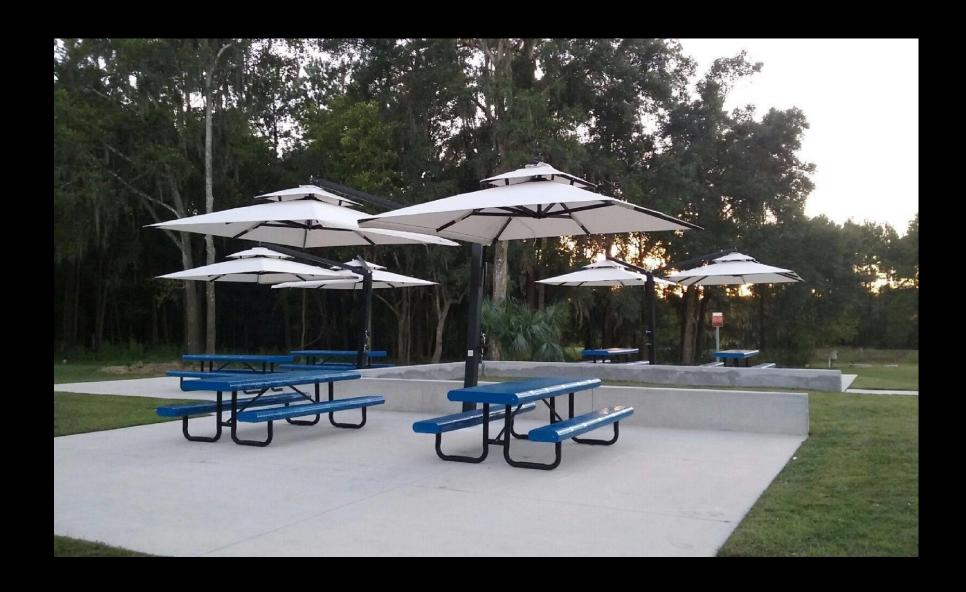

Taylor College Belleville Florida

Deck 84 Restaurant in Delray Beach, FL

Freedom Double Umbrellas with rotation arm.