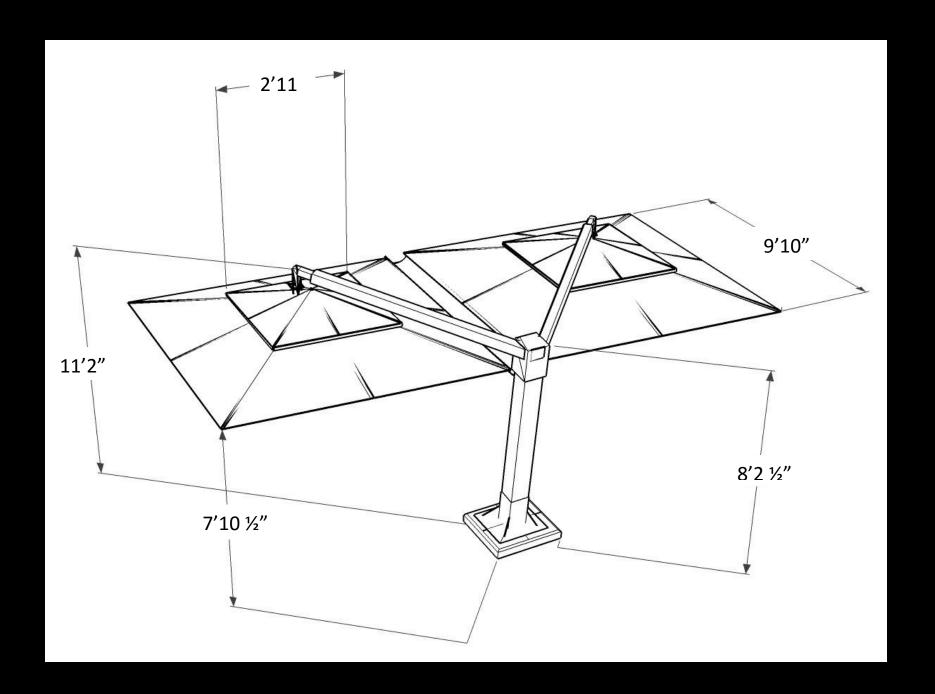

## Double

The Freedom double offset umbrella gives twice as much shade with a single post. Our double canopy side post is ideal for long narrow Spaces providing shade from 200 to 400 sqft. Both the post and side arms are constructed of power coated steel with industrial grade aluminum spokes designed to handle the most rugged conditions. With all replaceable parts this shade is built to last for many years. The powder coatings are available in Brown, Black, Grey, and White or can be custom ordered using the color(s) you prefer. Our double patio umbrella is made by hand in Europe by artisans who are simply great at what they do. Sizes available: 10'x20', 11.5'x23', 10'x26' and 13'x26', 8'x16', 10'x23'.