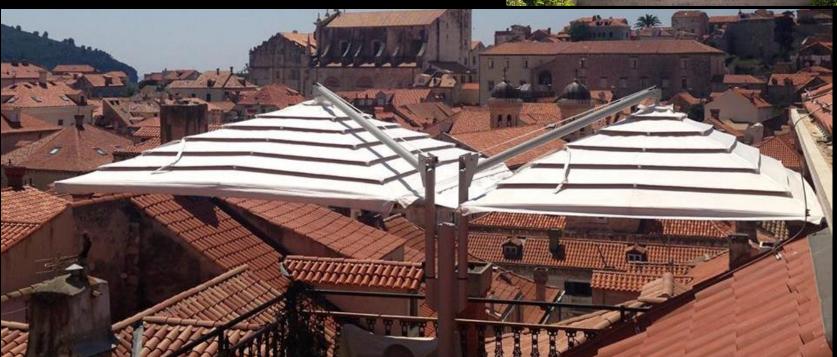

Freedom Double Umbrella

## Freedom

## Double

The Freedom double offset umbrella gives twice as much shade with a single post. Our double canopy side post is ideal for long narrow Spaces providing shade from 200 to 400 sqft. Both the post and side arms are constructed of power coated steel with industrial grade aluminum spokes designed to handle the most rugged conditions. With all replaceable parts this shade is built to last for many years. The powder coatings are available in Brown, Black, Grey, and White or can be custom ordered using the color(s) you prefer. Our double patio umbrella is made by hand in Europe by artisans who are simply great at what they do. Sizes available: 10'x20', 11.5'x23', 10'x26' and 13'x26', 8'x16', 10'x23'.

## **Rotation**

Simple • Elegant • Versatile

The two umbrellas can be oriented and moved when closed to 'follow' the shade during the day. The entire structure is made of thick galvanized steel and painted in the selected color of your choice. The Freedom Double umbrella has an innovative but simple design. The finely polished AISI 316 Stainless steel version of this double patio umbrella is suitable for most exclusive modern environments and luxury yachts.