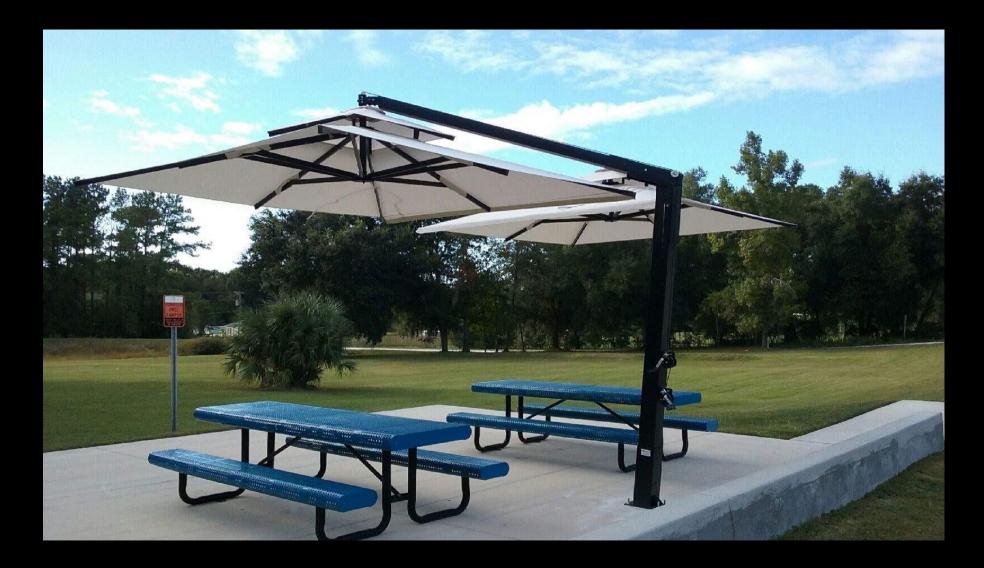

Taylor College Belleville Florida

Deck 84 Restaurant in Delray Beach, FL

Freedom Double Umbrellas with rotation arm.