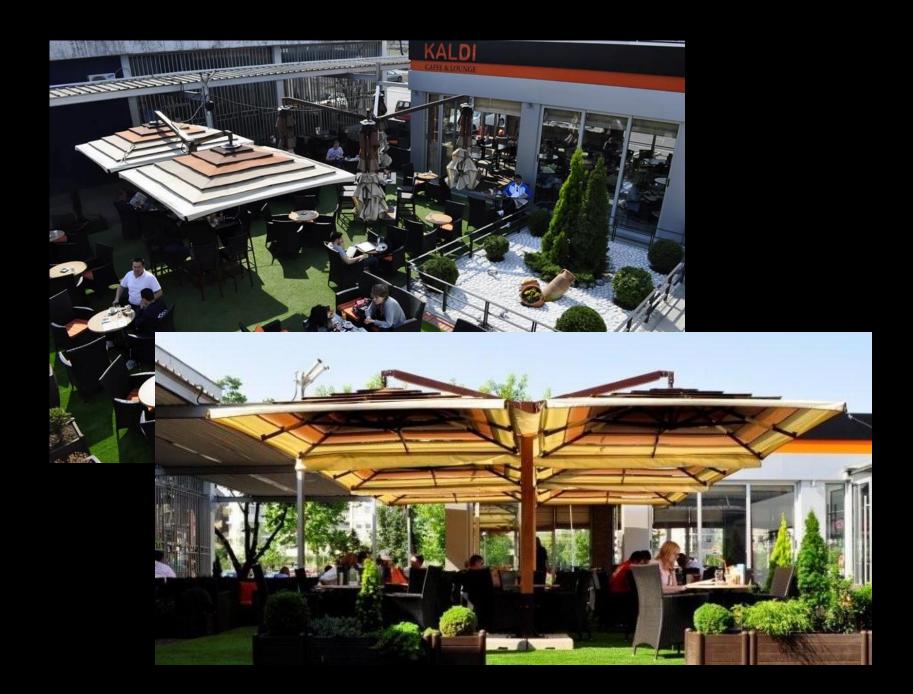

## Double

The Freedom double offset umbrella gives twice as much shade with a single post. Our double canopy side post is ideal for long narrow Spaces providing shade from 200 to 400 sqft. Both the post and side arms are constructed of power coated steel with industrial grade aluminum spokes designed to handle the most rugged conditions. With all replaceable parts this shade is built to last for many years. The powder coatings are available in Brown, Black, Grey, and White or can be custom ordered using the color(s) you prefer. Our double patio umbrella is made by hand in Europe by artisans who are simply great at what they do. Sizes available: 10'x20', 11.5'x23', 10'x26' and 13'x26', 8'x16', 10'x23'.

## **Rotation**

Simple • Elegant • Versatile

The two umbrellas can be oriented and moved when closed to 'follow' the shade during the day. The entire structure is made of thick galvanized steel and painted in the selected color of your choice. The Freedom Double umbrella has an innovative but simple design. The finely polished AISI 316 Stainless steel version of this double patio umbrella is suitable for most exclusive modern environments and luxury yachts.

The Clean lines and revolving design make it versatile and sutable for all environments. It is mostly requested for terraces and plarforms, where the traditional concrete base would limit the useful ground space.