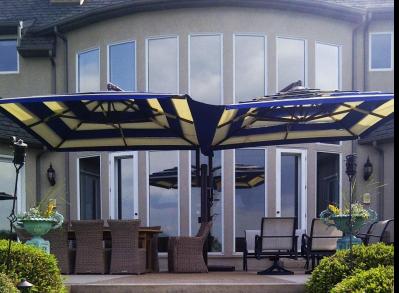

Freedom Double Umbrella

## Double

The Freedom double offset umbrella gives twice as much shade with a single post. Our double canopy side post is ideal for long narrow Spaces providing shade from 200 to 400 sqft. Both the post and side arms are constructed of power coated steel with industrial grade aluminum spokes designed to handle the most rugged conditions. With all replaceable parts this shade is built to last for many years. The powder coatings are available in Brown, Black, Grey, and White or can be custom ordered using the color(s) you prefer. Our double patio umbrella is made by hand in Europe by artisans who are simply great at what they do. Sizes available: 10'x20', 11.5'x23', 10'x26' and 13'x26', 8'x16', 10'x23'.