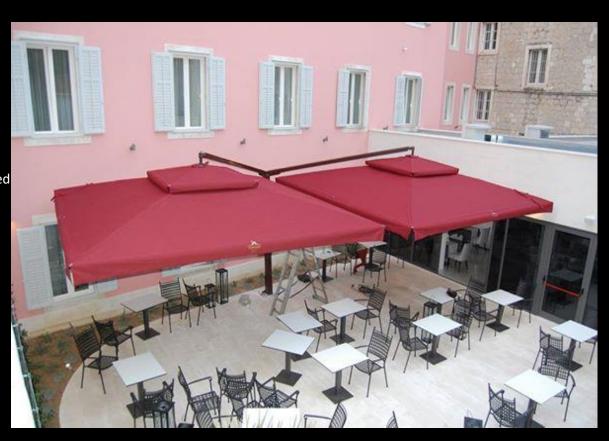

## Double

The Freedom double offset umbrella gives twice as much shade with a single post. Our double canopy side post is ideal for long narrow Spaces providing shade from 200 to 400 sqft. Both the post and side arms are constructed of power coated steel with industrial grade aluminum spokes designed to handle the most rugged conditions. With all replaceable parts this shade is built to last for many years. The powder coatings are available in Brown, Black, Grey, and White or can be custom ordered using the color(s) you prefer. Our double patio umbrella is made by hand in Europe by artisans who are simply great at what they do. Sizes available: 10'x20', 11.5'x23', 10'x26' and 13'x26', 8'x16', 10'x23'.

## **Rotation**

Simple • Elegant • Versatile

The two umbrellas can be oriented and moved when closed to 'follow' the shade during the day. The entire structure is made of thick galvanized steel and painted in the selected color of your choice. The Freedom Double umbrella has an innovative but simple design. The finely polished AISI 316 Stainless steel version of this double patio umbrella is suitable for most exclusive modern environments and luxury yachts.