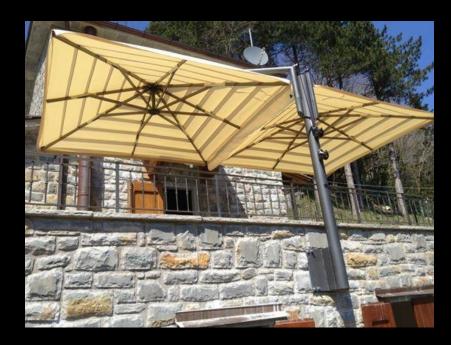

Freedom Double Umbrella

## Double

The Freedom double offset umbrella gives twice as much shade with a single post. Our double canopy side post is ideal for long narrow Spaces providing shade from 200 to 400 sqft. Both the post and side arms are constructed of power coated steel with industrial grade aluminum spokes designed to handle the most rugged conditions. With all replaceable parts this shade is built to last for many years. The powder coatings are available in Brown, Black, Grey, and White or can be custom ordered using the color(s) you prefer. Our double patio umbrella is made by hand in Europe by artisans who are simply great at what they do. Sizes available: 10'x20', 11.5'x23', 10'x26' and 13'x26', 8'x16', 10'x23'.