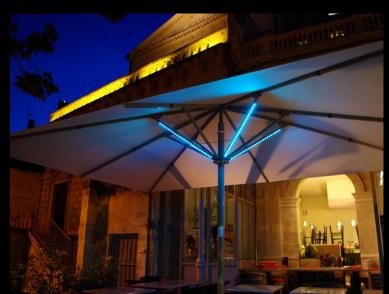

et your imagination fly! Play with colors and shapes. Ask for more photos to show you many other options with this upgrade or visit our website.

Double fabric is available too!

### **Enclosure**

Create a nicer environment for your customers with side panels

Made with 100% Acrylic fabric and Clear PVC.

Keep the heat inside in the winter

Keep the cool inside in the summer.

Protection from rain and wind.





#### **Rain gutters**

All our Umbrellas can be connected utilizing Industrial Grade Velcro strips and fabric gutters.

You can direct the water from the rain to any direction you want as the gutters are elongated on one side.

Customization for gutter color is available. Easy to install

Gutters are available on canopies with or without a valance.



## **Lighting and Heaters**