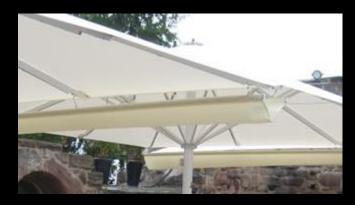

#### **Rain gutters**

All our Umbrellas can be connected utilizing Industrial Grade Velcro strips and fabric gutters.

You can direct the water from the rain to any direction you want as the gutters are elongated on one side.

Customization for gutter color is available. Easy to install

Gutters are available on canopies with or without a valance.