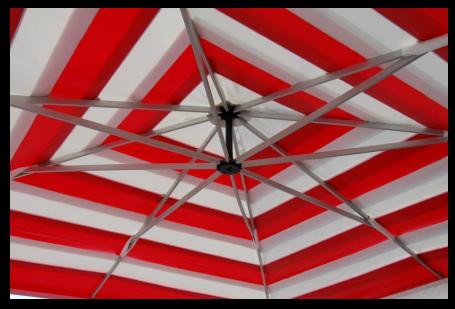

#### **Multi-vent Canopy**

Give a special look to your patio by upgrading your Umbrellas with the multi-vent canopy. This technique is created by overlapping fabric's strips, **putting an end to the "sail effect"** caused by the wind against the canopy. This technique does not, in any way, compromise the waterproofing characteristics of the umbrella. Allowing the air to pass through easily giving more stability to the canopy.

Let your imagination fly! Play with colors and shapes. Ask for more photos to show you many other options with this upgrade or visit our website.

Double fabric is available too!