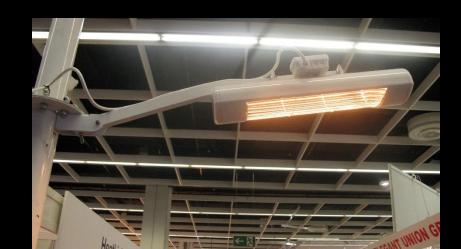

your imagination fly! Play with colors and shapes. Ask for more photos to show you many other options with this upgrade or visit our website.

Double fabric is available too!

### **Enclosure**

Create a nicer environment for your customers with side panels

Made with 100% Acrylic fabric and Clear PVC.

Keep the heat inside in the winter

Keep the cool inside in the summer.

Protection from rain and wind.





#### **Rain gutters**

All our Umbrellas can be connected utilizing Industrial Grade Velcro strips and fabric gutters.

You can direct the water from the rain to any direction you want as the gutters are elongated on one side.

Customization for gutter color is available. Easy to install

Gutters are available on canopies with or without a valance.



## **Lighting and Heaters**