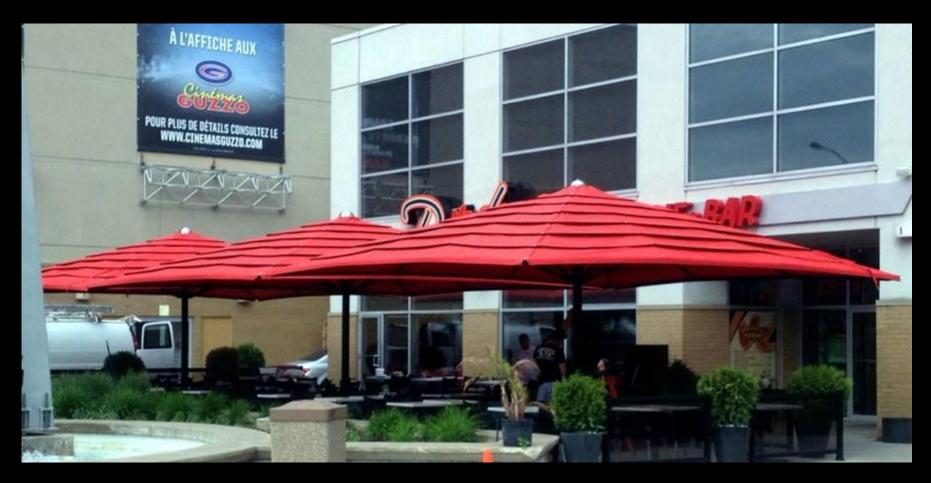

**Strong Wind Telescopic Umbrella** 

Size Available: 15'x18', 16'x16', 16'x20', 18'x23', 20'x20', 23'x23', 26'x26', 18' Round, 20' Round, 23' Round, 26' Round