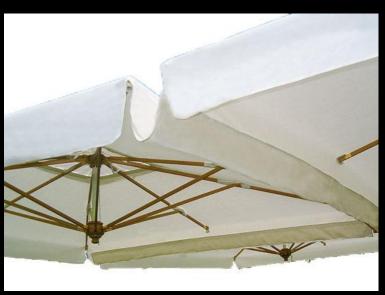

#### **Rain gutters**

All our Umbrellas can be connected utilizing Industrial Grade Velcro strips and fabric gutters.

You can direct the water from the rain to any direction you want as the gutters are elongated on one side.

Customization for gutter color is available. Easy to install

Gutters are available on canopies with or without a valance.